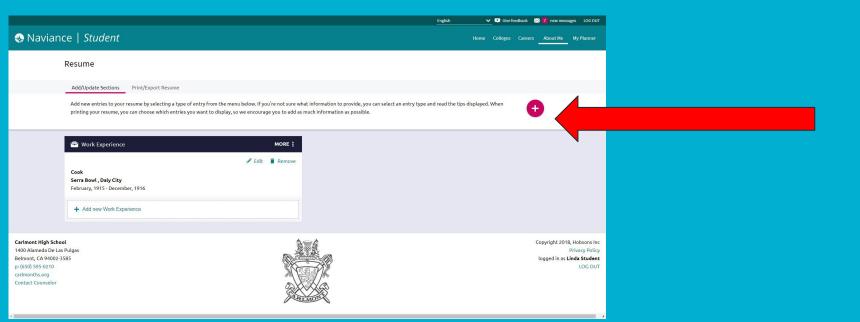

Next go to the Resume section of About me

# Click on the plus sign and add work experience, awards, volunteering etc.