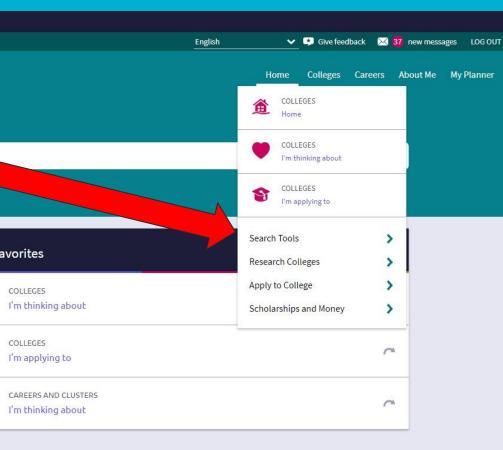

# Class of 2019



# College 101

### Some things you can do this summer

- Finish college search in Naviance
- Have Fun
- SAT/ACT practice
- Have Fun
- Work on survey & resume in Naviance
- Have Fun
- Work on essays
- Search for scholarships

#### Your College Search

Naviance can assist you in your college search! Log into your account through the Carlmont website (<u>www.carlmonths.org</u>). User name = Carlmont ID Password = first initial, last initial, 6 digit date of birth





## Click on Search Tools

### Click on SuperMatch

#### t's New

ng new to review this visit. Check back later.

#### College Search (4,656 schools available)

a SuperMatch<sup>™</sup> search

we'll help you find your

#### MY SEARCH OPTIONS

Start Over

#### FIND & PIN A SCHOOL BY NAME

Henter name of school

#### FIND YOUR BEST FIT

- Location
- Majors
- My Scores
- Tuition and Fees
- Ethnicity
- School Type
- School Size
- On Campus Housing
- Campus Setting
- Public or Private
- Gender Mix
- Historically Black
- Getting In
- Graduation Rate
- Organizations
- Special Services
- Disability Services
- Sports
- Greek Life
- Religious Affiliation
- Liberal-Conservative
- GLBT-Friendly
- Great College Towns





#### SuperMatch allows you to use a variety of criteria to complete a college s